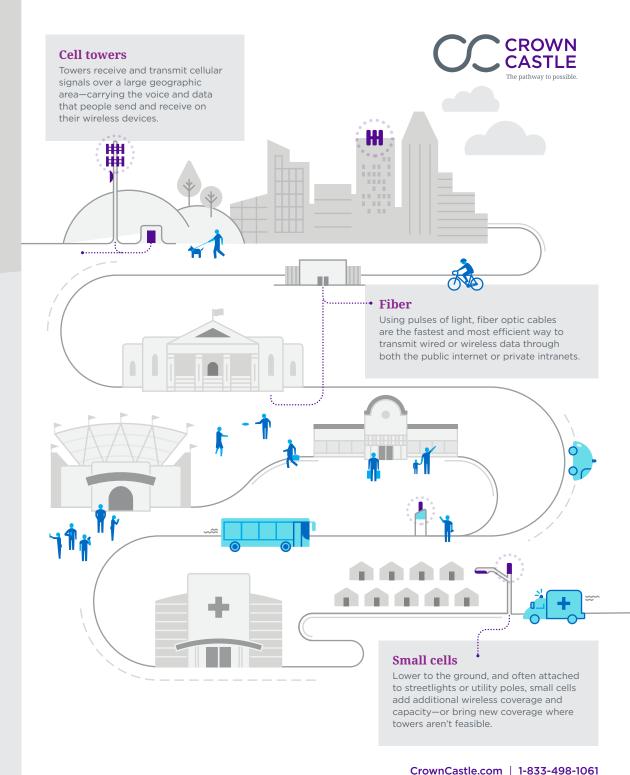

#### People

We connect people to the devices, apps and data they rely on to communicate, stay informed and live their lives to the fullest.

#### **Schools and universities**

Our fast, secure fiber networks support new learning technologies in the classroom and promote groundbreaking research in higher education.

#### **Venues**

We give stadiums, convention centers, amusement parks and other venues the wireless coverage and capacity to accommodate large crowds